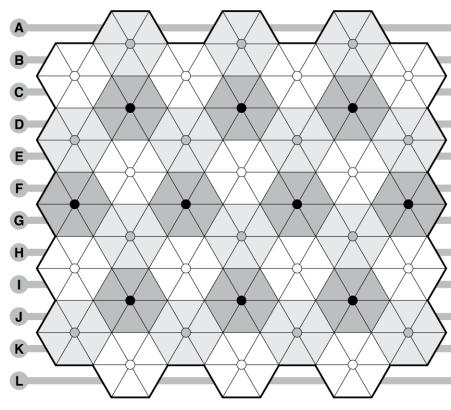

A Rows Garden puzzle has two answers on Rows B to K and one on Rows A and L. Lengths of answers are in parentheses; multiword lengths are given with commas, or hyphens if hyphenated.

There are also 38 White, Medium, and Dark Blooms (defined by the dot in each bloom's center) consisting of sixletter words or phrases that can start at any point and can read clockwise, marked with {+}, or counter-clockwise, marked with {-}.

**Clues in the Blooms lists** are in order from left to right, top to bottom. As in a conventional crossword, each letter in the grid is used in two words.

#### ROWS

- Α "West Side Story" composer (9)
- В Displaced harshly (8) De Beers extractive activity (7,6)
- Napalm dropper's military С policy (8-5) Loire wine from Sauvignon blanc grapes (8)
- D Arrives showily (5,2,8) Second moonwalker (6)
- Airway-clearing EMT Е procedure (11) Became pals with (10)
- F Slovakia's capital (10) "Baba Wawa" portrayer on SNL (5,6)
- Laid-back pedalers (9,6) G One step up from snow tires (6)

Moscow-Washington hotline, familiarly (with "The") (3,9)

н

L

Southern city named for 3 neighboring states (9)

"Obama is Kenyan" belief I. system (10)

> Like many July 4 displays (11)

J Bonus for answering a final test question, say (5,6) Pitch that causes a lot of

grounders (10)

К "Rikki Don't Lose That Number" group (6,3)

> Saturday service whose days may be numbered (4,8)

Most confounded, to Jed Clampett (9)

### **BLOOMS**

#### White Blooms

- Christi, TX {–}
- Signed over, as land {--}
- 0
- 0
- 0 Things to scratch {+}
- 0 Two-timing spouse's crime {+}
- Town near Stamford, CT {+} 0
- Audubon Society member, 0 often {--}
- Kick the bucket {--} 0
- Obtain by coercion {+} 0
- Excedrin rival {+} 0
- 0

#### **Medium Blooms**

- Press Ctrl-Alt-Del {--} ٠ U.S., outside the financial world: 2 wds. {+}
- ٠ Mickey's love {-}
- ٠ Acela operator {-}
- ٠ Nary a soul {+} or {-}
- ٠ Foil user {+}

- ٠ With a hard outer layer, as watermelon or grapefruit {+}
- ٠ Fall like Jill {+}
- Obi-Wan \_\_\_\_ {+} ٠
- ٠ Yoga energy point {+}
- ٠ Two trios {+}
- ٠ Allergen from a pet, perhaps {--}
- Connected {+}
- ٠ "Is that so?" {+}

#### **Dark Blooms**

- Drink that can follow a shot {+}
- Calculus on teeth {+}
- Pricked, as a boil {+}
- Mennen Skin \_\_\_ {+}
- Tending to combine, chemically {-}
- Sgt. Barry \_\_\_\_, author/singer of "The Green Berets" {--}
- Bay Area team, familiarly {+}
- "Hey, Dad, may I borrow ?": 2 wds. {+}
- Ren's pal {-}
- Rifle part where loading occurs {+}

## 0

- 0
- Civics, e.g. {+}
- Making a boo-boo {+}

- 0 In an impolite way {+}
- Knights' rescuee {+} 0
- Most foul {-}

Spoiler alert: the solution is on page 3.

- A. BERNSTEIN
- B. UPROOTED / DIAMOND MINING
- C. SCORCHED EARTH / SANCERRE
- D. MAKES AN ENTRANCE / ALDRIN
- E. TRACHEOTOMY / BEFRIENDED
- F. BRATISLAVA / GILDA RADNER
- G. RECUMBENT BIKERS / CHAINS
- H. RED TELEPHONE / TEXARKANA
- I. BIRTHERISM / PYROTECHNIC
- J. EXTRA CREDIT / SINKERBALL
- K. STEELY DAN / MAIL DELIVERY
- L. DURNEDEST