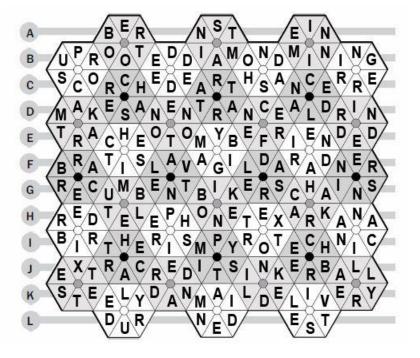

## 0

- 0
- Civics, e.g. {+}
- Making a boo-boo {+}

- 0 In an impolite way {+}
- Knights' rescuee {+} 0
- Most foul {-}

Spoiler alert: the solution is on page 3.

- A. BERNSTEIN
- B. UPROOTED / DIAMOND MINING
- C. SCORCHED EARTH / SANCERRE
- D. MAKES AN ENTRANCE / ALDRIN
- E. TRACHEOTOMY / BEFRIENDED
- F. BRATISLAVA / GILDA RADNER
- G. RECUMBENT BIKERS / CHAINS
- H. RED TELEPHONE / TEXARKANA
- I. BIRTHERISM / PYROTECHNIC
- J. EXTRA CREDIT / SINKERBALL
- K. STEELY DAN / MAIL DELIVERY
- L. DURNEDEST

| LIGHT      | MEDIUM     | DARK       |
|------------|------------|------------|
| 1. CORPUS  | 1. REBOOT  | 1. CHASER  |
|            |            |            |
| 2. DEEDED  | 2. MAIN ST | 2. TARTAR  |
| 3. HONDAS  | 3. MINNIE  | 3. LANCED  |
| 4. ERRING  | 4. AMTRAK  | 4. BRACER  |
| 5. ITCHES  | 5. NOT ONE | 5. VALENT  |
| 6. BIGAMY  | 6. FENCER  | 6. SADLER  |
| 7. DARIEN  | 7. RINDED  | 7. NINERS  |
| 8. BIRDER  | 8. TUMBLE  | 8. THE CAR |
| 9. PERISH  | 9. KENOBI  | 9. STIMPY  |
| 10. EXTORT | 10. CHAKRA | 10. BREECH |
| 11. ANACIN | 11. SEXTET |            |
| 12. RUDELY | 12. DANDER |            |
| 13. DAMSEL | 13. LINKED |            |
| 14. VILEST | 14. REALLY |            |